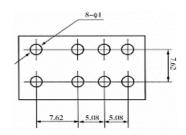

| Part Number | Coil Voltage | Contact Capacity | # Pins |      |
|-------------|--------------|------------------|--------|------|
| KS2E-M-DC3  | 3Vdc         | 2Amps            | 8      | DPDT |
| KS2E-M-DC5  | 5Vdc         | 2Amps            | 8      | DPDT |
| KS2E-M-DC12 | 12Vdc        | 2Amps            | 8      | DPDT |
| KS2E-M-DC24 | 24Vdc        | 2Amps            | 8      | DPDT |